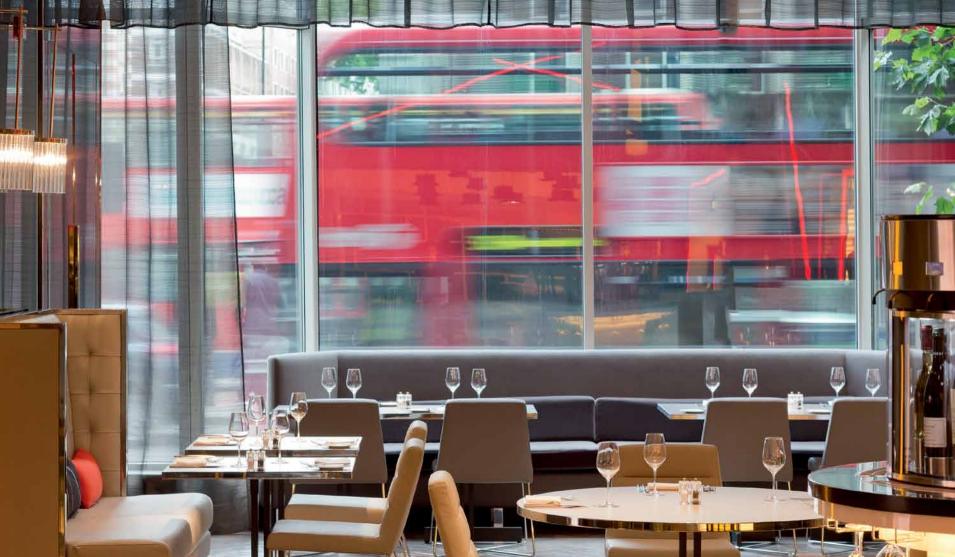

#### EXPERIENCE TASTE, SAVOUR QUALITY.

Historic splendour combined with contemporary flavours, the Golden Arrow is a dining experience where you can interact with the very best in culinary pleasures. Named after the famous steam train, this exquisite open-plan restaurant provides the flexibility to address the most relaxed or demanding of schedules. Sample our unique Josper Grill theatre kitchen menu selection perhaps. Or make yourself at home around our Chef's Table, where food is prepared before your eyes. Try our fine wines by the glass from the wine library and exquisitely marry your wine with your food in ultimate perfection.