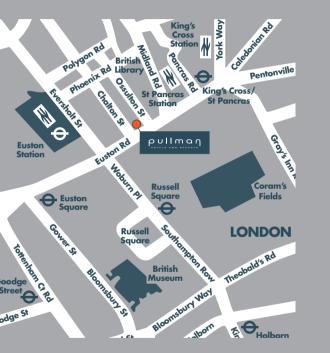

#### PULLMAN LONDON ST PANCRAS

Perfectly located for access to all areas of London, the UK & Europe.

- International Airports: LONDON CITY AIRPORT HEATHROW AIRPORT -GATWICK AIRPORT - LUTON AIRPORT - STANSTED AIRPORT
- Car: Closest Motorway M1, take junction 1.
- International Railway: Eurostar KING'S CROSS ST PANCRAS
  3 minutes' walk.
- Train: KINGS CROSS ST PANCRAS & EUSTON 3 & 5 minutes' walk
- Underground: Kings Cross Piccadilly, Hammersmith & City, Circle, Metropolitan, Victoria & Northern lines.

Euston – Northern & Victoria Lines.

Euston Square – London Overground and Hammersmith & City, Circle & Metropolitan.