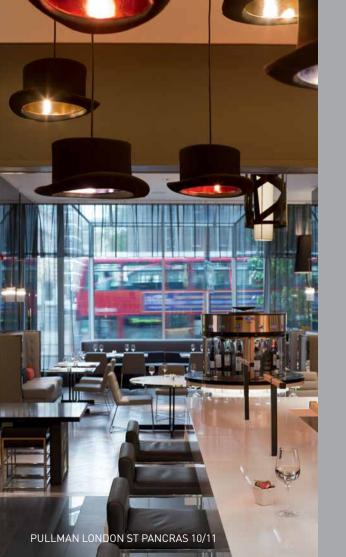

#### EXPERIENCE TASTE, SAVOUR QUALITY.

Historic splendour combined with contemporary flavours, the Golden Arrow is a dining experience where you can interact with the very best in culinary pleasures. Named after the famous steam train, this exquisite open-plan restaurant provides the flexibility to address the most relaxed or demanding of schedules. Sample our unique Josper Grill theatre kitchen menu selection perhaps. Or make yourself at home around our Chef's Table, where food is prepared before your eyes. Try our fine wines by the glass from the wine library and exquisitely marry your wine with your food in ultimate perfection.