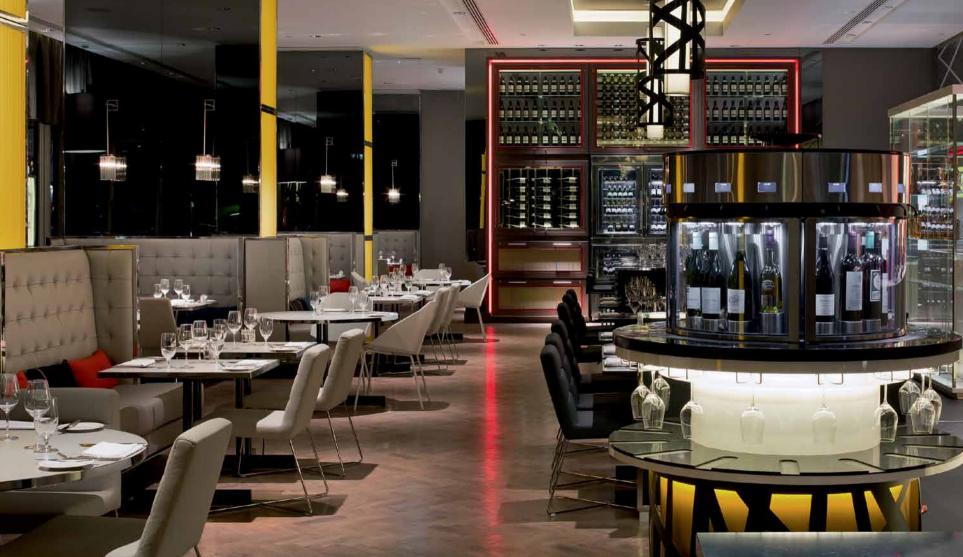

#### EXPERIENCE TASTE, SAVOUR QUALITY.

Historic splendour combined with contemporary flavours, the Golden Arrow is a dining experience where you can interact with the very best in culinary pleasures. Named after the famous steam train, this exquisite open-plan restaurant provides the flexibility to address the most relaxed or demanding of schedules. Sample our unique Josper Grill theatre kitchen menu selection perhaps. Or make yourself at home around our Chef's Table, where food is prepared before your eyes. Try our fine wines by the glass from the wine library and exquisitely marry your wine with your food in ultimate perfection.